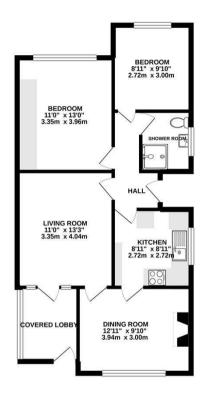

Keith Ashton

Pilgrims Close, Pilgrims Hatch Brentwood

GROUND ELOOP 717 sq.ft. (66.6 sq.m.) approx.

3 Pilgrims Close, Pilgrims Hatch, Brentwood, CM15 9RQ

We are pleased to bring to the market this lovely two-bedroom bungalow situated in a quiet cul de sac in the popular location of Pilgrims Hatch. This property boasts two double bedrooms, two reception rooms, a front & rear garden and a driveway. We feel that the property would make an ideal project for a first-time buyer or investment purchase.