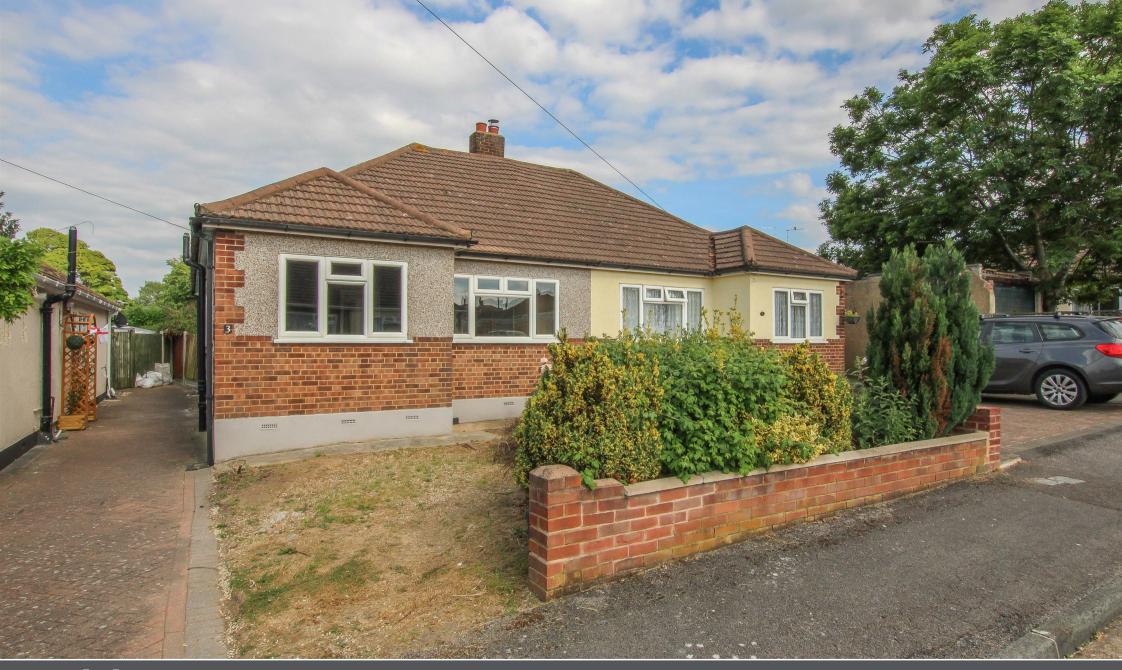

Keith Ashton

Pilgrims Close, Pilgrims Hatch Brentwood

GROUND ELOOP 717 sq.ft. (66.6 sq.m.) approx.

3 Pilgrims Close, Pilgrims Hatch, Brentwood, CM15 9RQ

We are pleased to bring to the market this lovely two-bedroom bungalow situated in a quiet cul de sac in the popular location of Pilgrims Hatch. This property boasts two double bedrooms, two reception rooms, a front & rear garden and a driveway. We feel that the property would make an ideal project for a first-time buyer or investment purchase.